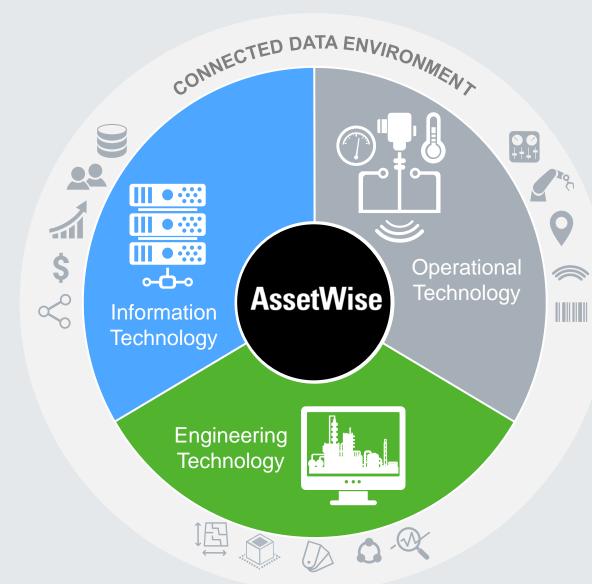

Built on Bentley's interoperable technology, AssetWise leverages Bentley's unique connected data environment to create, collect, manage, and control information.

AssetWise provides actionable decision support so you can plan intelligently, evaluate alternatives, and make informed decisions for optimal allocation of resources and asset performance

## **ASSET LIFECYCLE INFORMATION MANAGEMENT**

AssetWise ALIM provides structured control of asset and related engineering information, improving overall accessibility, quality, integrity, and relevance of asset data across the asset lifecycle. Features include: