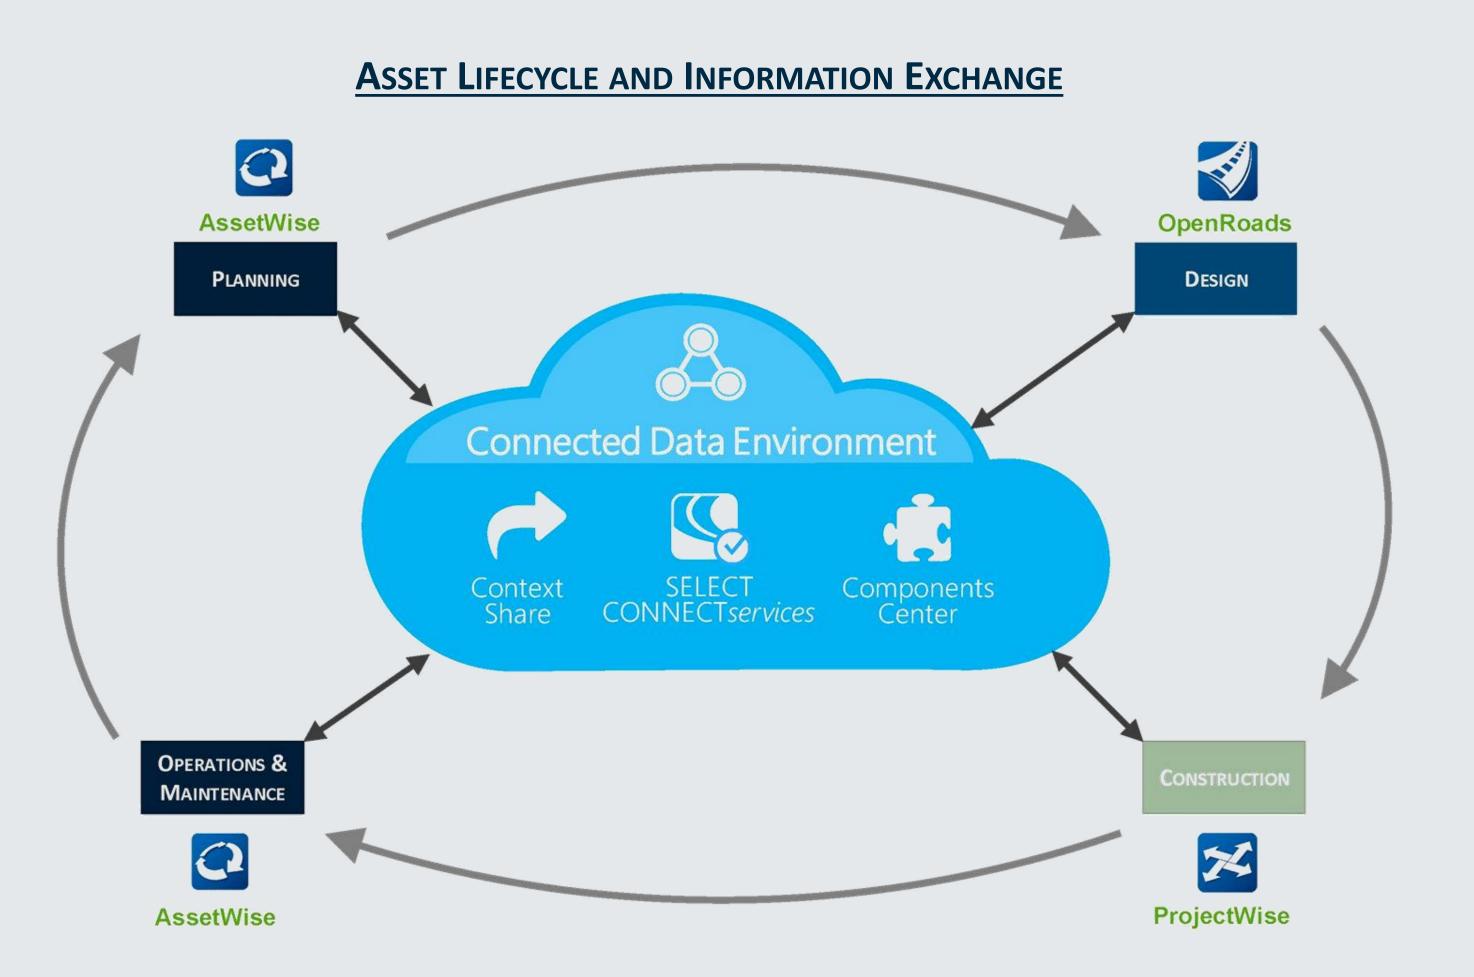

Built on Bentley's interoperable technology, AssetWise leverages Bentley's unique connected data environment to create, collect, manage, and control information.

AssetWise provides actionable decision support so you can plan intelligently, evaluate alternatives, and make informed decisions for optimal allocation of resources and asset performance

## **ASSET LIFECYCLE INFORMATION MANAGEMENT**

AssetWise ALIM provides structured control of asset and related engineering information, improving overall accessibility, quality, integrity, and relevance of asset data across the asset lifecycle. Features include: