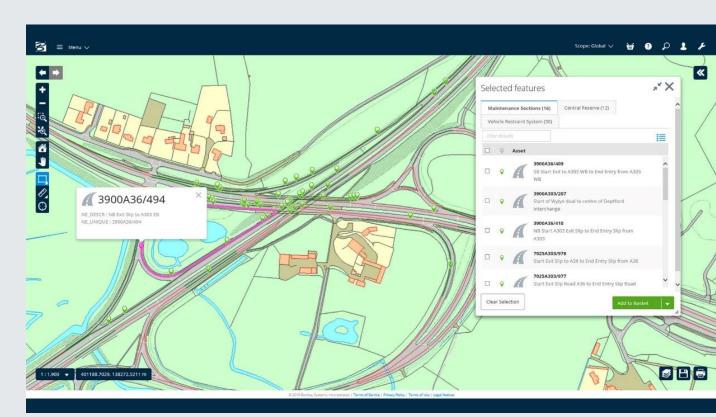

## **ASSET LIFECYCLE INFORMATION MANAGEMENT**

AssetWise ALIM provides structured control of asset and related engineering information, improving overall accessibility, quality, integrity, and relevance of asset data across the asset lifecycle. Features include:

- ✓ Asset Registry and Tag Management
- ✓ Spatial and Linear Network Management
- ✓ Change Management
- ✓ Document Control
- ✓ Records Management
- ✓ Specification Services
- ✓ Data Quality and Handover
- ✓ Asset Work Tracking