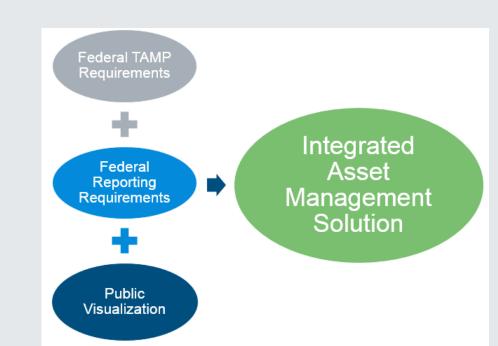

is the asset management choice for highway agencies





# BENEFITS OF SAM IMPLEMENTATION



- ✓ Improving the return on investments and reducing costs. Preserving asset value while maintaining the short or long-term organizational objectives
- ✓ Enabling your organization to improve its decision making and effectively balance costs, risks, opportunities and performance (trade-offs)
- ✓ Assuring the performance of assets can lead to improved services that meet or exceed the expectations of customers and stakeholders
- ✓ Reducing financial losses, improving safety, minimizing environmental and social impact
- ✓ Transparently conforming with legal and regulatory requirements, as well as adhering to asset management standards, policies and processes

# TRANSPORTATION INDUSTRY CHALLENGES









## **ASSET LIFECYCLE INFORMATION MANAGEMENT**

AssetWise ALIM provides structured control of asset and related engineering information, improving overall accessibility, quality, integrity, and relevance of asset data across the asset lifecycle. Features include:

- ✓ Asset Registry and Tag Management
- ✓ Spatial and Linear Network Management
- ✓ Change Management
- ✓ Document Control
- ✓ Records Management
- ✓ Specification Services
- ✓ Data Quality and Handover
- ✓ Asset Work Tracking





### SAM FRAMEWORK, WORKFLOW, AND APPLICATION