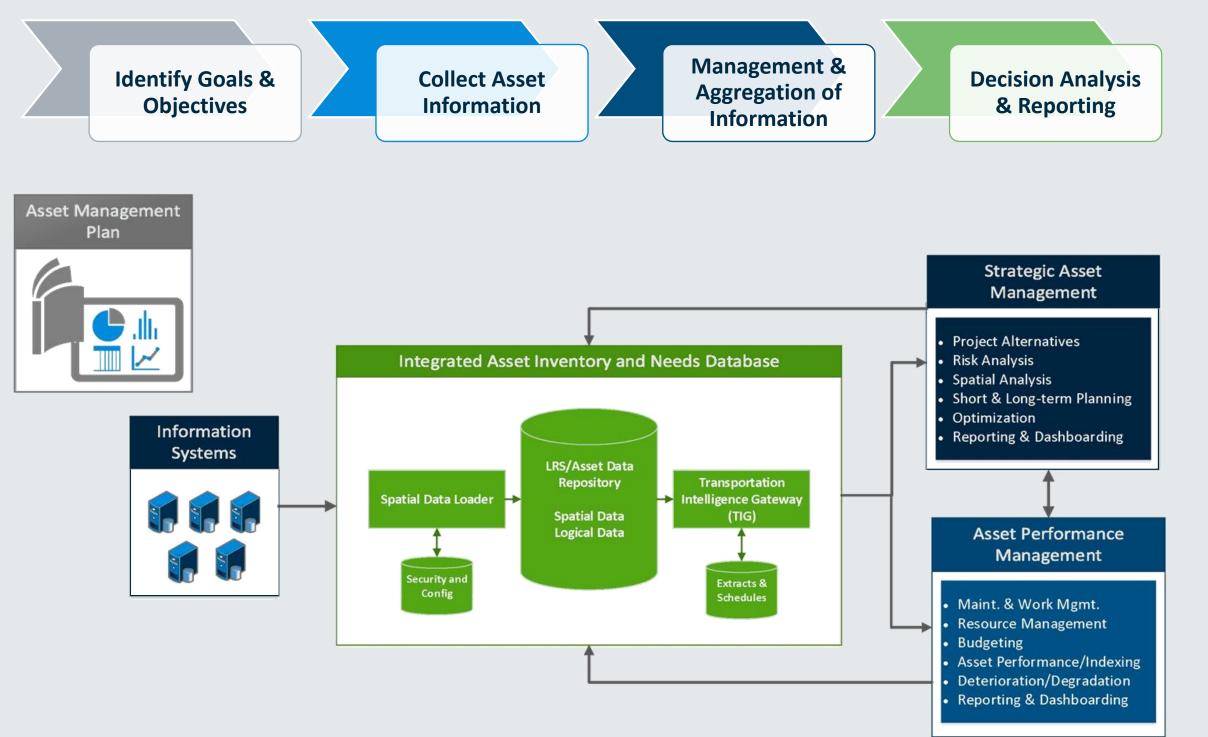

osses, improving safety, minimizing environmental and social impact
- ✓ Transparently conforming with legal and regulatory requirements, as well as adhering to asset management standards, policies and processes

# TRANSPORTATION INDUSTRY CHALLENGES









## **ASSET LIFECYCLE INFORMATION MANAGEMENT**

AssetWise ALIM provides structured control of asset and related engineering information, improving overall accessibility, quality, integrity, and relevance of asset data across the asset lifecycle. Features include:

- ✓ Asset Registry and Tag Management
- ✓ Spatial and Linear Network Management
- ✓ Change Management
- ✓ Document Control
- ✓ Records Management
- ✓ Specification Services
- ✓ Data Quality and Handover
- ✓ Asset Work Tracking





### SAM FRAMEWORK, WORKFLOW, AND APPLICATION