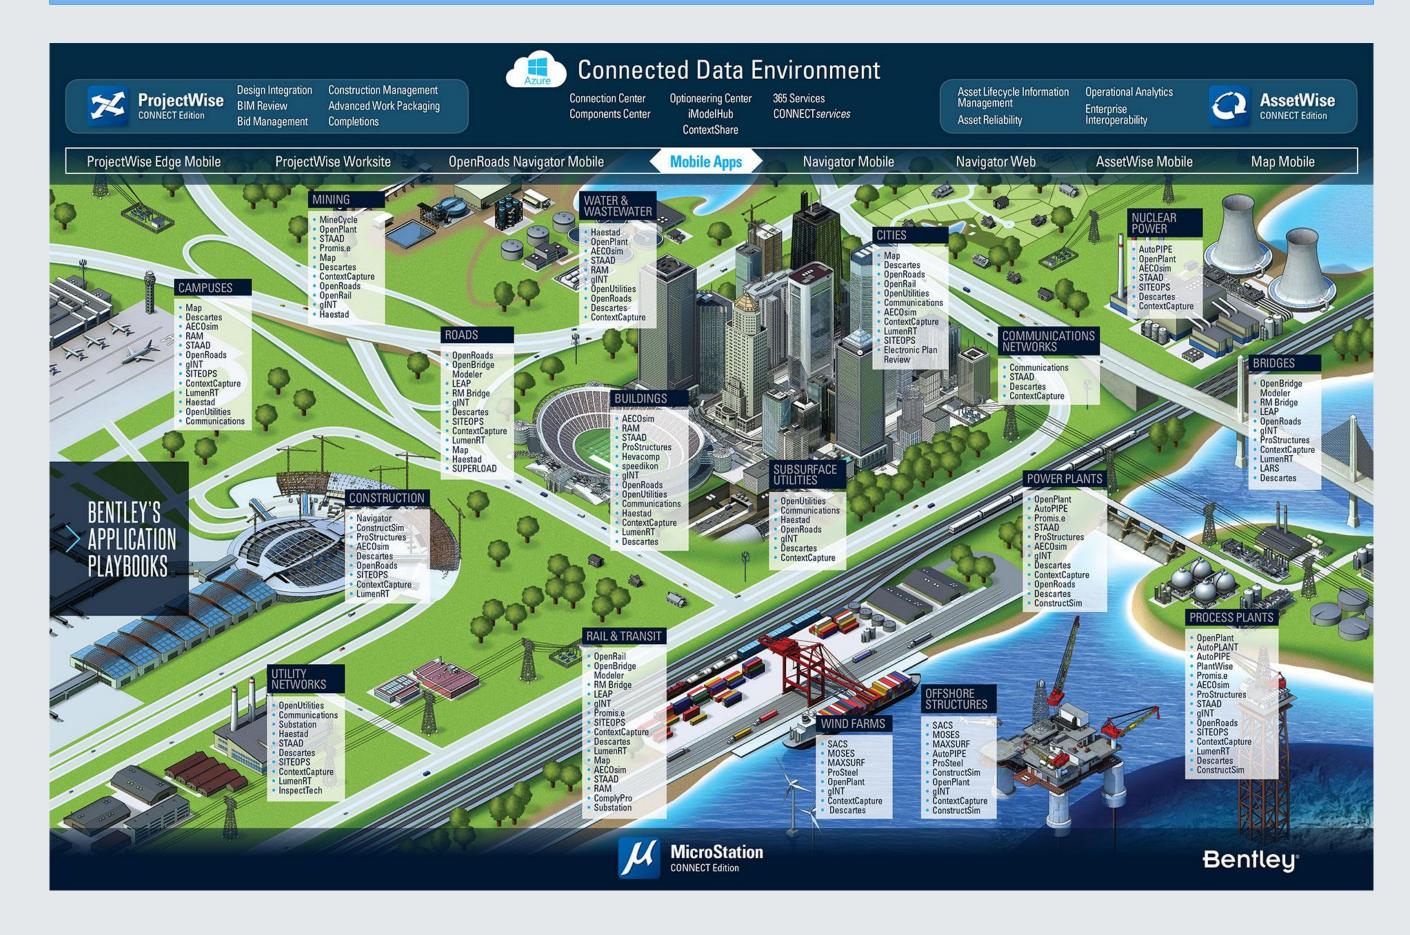

Built on Bentley's interoperable technology, AssetWise leverages Bentley's unique connected data environment to create, collect, manage, and control information.

AssetWise provides actionable decision support so you can plan intelligently, evaluate alternatives, and make informed decisions for optimal allocation of resources and asset performance

Meet mandatory requirements with demonstrated proof of compliance. Analyze investment alternatives in a geospatial environment and manage assets in one information system. From linear road network management to bridge inspections, routing and permitting, and more, AssetWise is the asset management choice for highway agencies