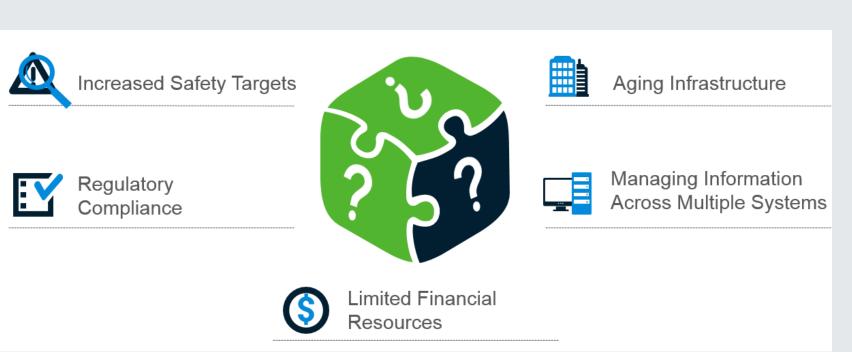

e is the asset management choice for highway agencies





# BENEFITS OF SAM IMPLEMENTATION



- ✓ Improving the return on investments and reducing costs. Preserving asset value while maintaining the short or long-term organizational objectives
- ✓ Enabling your organization to improve its decision making and effectively balance costs, risks, opportunities and performance (trade-offs)
- ✓ Assuring the performance of assets can lead to improved services that meet or exceed the expectations of customers and stakeholders
- ✓ Reducing financial losses, improving safety, minimizing environmental and social impact
- ✓ Transparently conforming with legal and regulatory requirements, as well as adhering to asset management standards, policies and processes

# TRANSPORTATION INDUSTRY CHALLENGES









## **ASSET LIFECYCLE INFORMATION MANAGEMENT**

AssetWise ALIM provides structured control of asset and related engineering information, improving overall accessibility, quality, integrity, and relevance of asset data across the asset lifecycle. Features include:

- ✓ Asset Registry and Tag Management
- ✓ Spatial and Linear Network Management
- ✓ Change Management
- ✓ Document Control
- ✓ Records Management
- ✓ Specification Services
- ✓ Data Quality and Handover
- ✓ Asset Work Tracking





### SAM FRAMEWORK, WORKFLOW, AND APPLICATION