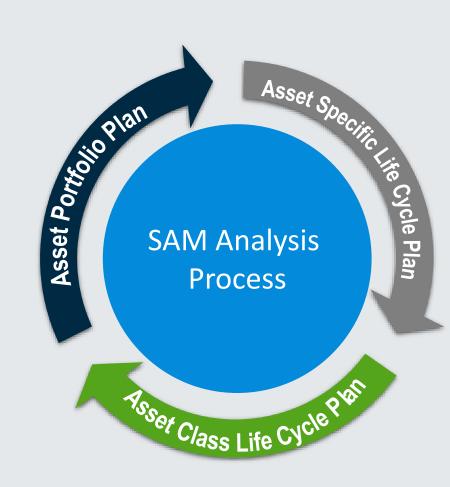

ses, improving safety, minimizing environmental and social impact
- ✓ Transparently conforming with legal and regulatory requirements, as well as adhering to asset management standards, policies and processes

# TRANSPORTATION INDUSTRY CHALLENGES









## **ASSET LIFECYCLE INFORMATION MANAGEMENT**

AssetWise ALIM provides structured control of asset and related engineering information, improving overall accessibility, quality, integrity, and relevance of asset data across the asset lifecycle. Features include:

- ✓ Asset Registry and Tag Management
- ✓ Spatial and Linear Network Management
- ✓ Change Management
- ✓ Document Control
- ✓ Records Management
- ✓ Specification Services
- ✓ Data Quality and Handover
- ✓ Asset Work Tracking





### SAM FRAMEWORK, WORKFLOW, AND APPLICATION